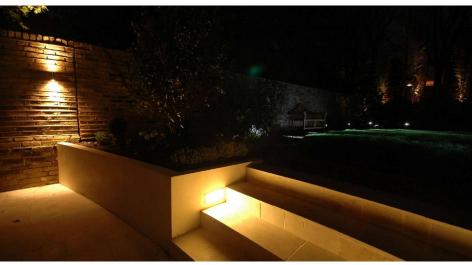

Depth

Width 103mm

Electrical

Maximum Wattage 9W Voltage 240V The **Brick** IP54 rated opal glass light is suitable for driveways and patio gardens. It takes a long life PL9 lamp that conforms to energy efficiency ratings.

The brick light range can be installed directly into brick or encased in cement with the included boxbox.

Surfaced plate area dimensions

ART410PL9 BLACK: 240mm x 104mm
 ART411PL9 BLACK: 240mm x 104mm
 ART412PL9 BLACK: 250mm x 120mm
 ART413PL9 BLACK: 250mm x 120mm