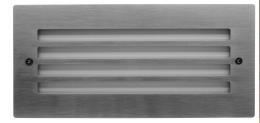

## **ART413SS PL9**

Stainless Steel Grilled Quicklink: Q153C

General

Colour Stainless Steel
Construction Aluminium / Glass
IP Rating IP54

**Dimensions** 

Cut Out 230 x 88mm (Length

x Width)

Depth 87mm Length 240mm Minimum Wall 75mm

Depth

Width 103mm

Electrical

Maximum Wattage 9W Voltage 240V The **Brick** IP54 rated opal glass light is suitable for driveways and patio gardens. It takes a long life PL9 lamp that conforms to energy efficiency ratings.

The brick light range can be installed directly into brick or encased in cement with the included boxbox.

Surfaced plate area dimensions

ART410PL9 BLACK: 240mm x 104mm
 ART411PL9 BLACK: 240mm x 104mm
 ART412PL9 BLACK: 250mm x 120mm
 ART413PL9 BLACK: 250mm x 120mm