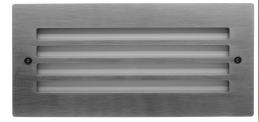

## **ART413SS PL9**

Stainless Steel Grilled Quicklink: Q153C

General

Colour Stainless Steel
Construction Aluminium / Glass
IP Rating IP54

Dimensions

Cut Out 230 x 88mm (Length

x Width)

Depth 87mm
Length 240mm
Minimum Wall 75mm

Depth

Width 103mm

Electrical

Maximum Wattage 9W Voltage 240V The **Brick** IP54 rated opal glass light is suitable for driveways and patio gardens. It takes a long life PL9 lamp that conforms to energy efficiency ratings.