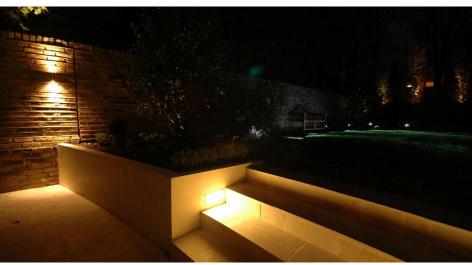

Depth

Width 103mm

Electrical

Maximum Wattage 9W Voltage 240V The **Brick** IP54 rated opal glass light is suitable for driveways and patio gardens. It takes a long life PL9 lamp that conforms to energy efficiency ratings.

The brick light range can be installed directly into brick or encased in cement with the included boxbox.

Surfaced plate area dimensions

ART410PL9 BLACK: 240mm x 104mm
 ART411PL9 BLACK: 240mm x 104mm
 ART412PL9 BLACK: 250mm x 120mm
 ART413PL9 BLACK: 250mm x 120mm