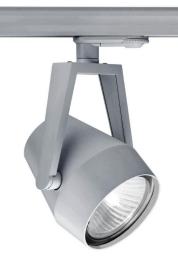

## Axo Track Lights Axo XL E27 Single Circuit Track 240V 100W Silver

## 3088260 SILVER

100W Silver Quicklink: Q1533

## General

| General      |           |
|--------------|-----------|
| Сар          | ES/E27    |
| Colour       | Silver    |
| Construction | Aluminium |
| IP Rating    | IP20      |
| Dimensions   |           |

| Head Depth    | 135mm |
|---------------|-------|
| Head Diameter | 120mm |
| Height        | 220mm |

## Electrical

Maximum Wattage 100W Voltage 240V

The **Axo XL E27** has a 90 degree light head tilt and full 360 degree bracket rotation to ensure that light can reach any area of your room.

A Single Circuit Track is a type of lighting system used in various environments, including commercial and residential spaces. It features a track containing a single conductive pathway, or circuit. In this setup, all the light fixtures connected to the track are controlled simultaneously. This simplicity can be advantageous for applications where uniform lighting is desired across a space.