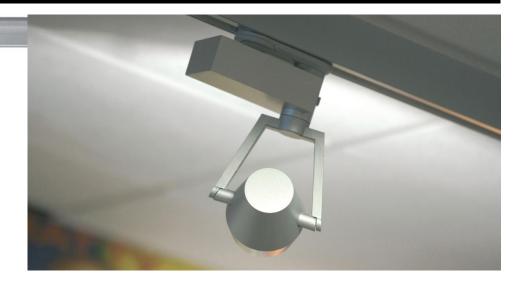

## Electrical

Maximum Wattage 100W Voltage 240V

The **Axo XL E27** has a 90 degree light head tilt and full 360 degree bracket rotation to ensure that light can reach any area of your room.

A Single Circuit Track is a type of lighting system used in various environments, including commercial and residential spaces. It features a track containing a single conductive pathway, or circuit. In this setup, all the light fixtures connected to the track are controlled simultaneously. This simplicity can be advantageous for applications where uniform lighting is desired across a space.