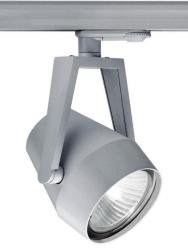

Axo Track Lights Axo XL E27 Single Circuit Track 240V 100W Silver

## 3088260 SILVER

100W Silver Quicklink: Q1533

## General

| General      |           |
|--------------|-----------|
| Сар          | ES/E27    |
| Colour       | Silver    |
| Construction | Aluminium |
| IP Rating    | IP20      |
| Dimensions   |           |

## Electrical

Maximum Wattage 100W Voltage 240V

The **Axo XL E27** has a 90 degree light head tilt and full 360 degree bracket rotation to ensure that light can reach any area of your room.

A Single Circuit Track is a type of lighting system used in various environments, including commercial and residential spaces. It features a track containing a single conductive pathway, or circuit. In this setup, all the light fixtures connected to the track are controlled simultaneously. This simplicity can be advantageous for applications where uniform lighting is desired across a space.