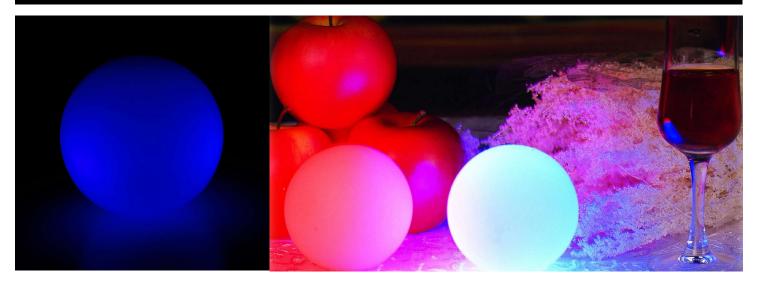

The **Silicon LED Light Ball** contains high brightness LED's and built-in rechargeable battery. After fully charging the battery, lightly squeeze the ball to emit light. Simply squeeze again to turn off.

The ball can be dropped up to 85cm from the floor without damage as the lights are LED, so there are no filaments to break.

The ball has many useful applications. It can be placed next to art pieces or displays to shed a solid, bright, UV free light onto articles. It can also be used as a nightlight.