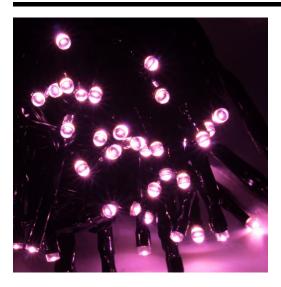

# LED Miniature String Fairy Lights 4mm 24V

LED Miniature Christmas Lights 6m, 60 4mm Lights, Indoor/Outdoor, 24V Pink Black Cable

## LEDPL60-6M24VPB

Pink Black Cable Quicklink: Q1495