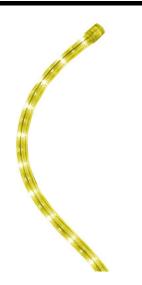

## Filament Ropelight

Neon Ropelight 13mm ( 2 Metre Piece ) Yellow 240V

## Dimensions

Cut Length

**Neon Ropelight 3 wire 13mm Diameter 240V** is compatible with all 13mm 240V optional and required accessories. This product is only available in 2m cuts.

This product is widely used in the illumination and decoration of the outlines and patterns of buildings. It is flexible, unbreakable and pressure resistant and can be cut, extended, twisted and formed into any imaginable design.

This version of Neon Ropelight is capable of creating a chasing effect when used in conjunction with a controller (available separately).

Please note that **Neon Ropelight** can only be cut where the silver dot appears on the tube. This means that this product can be cut every 2m.

When mounting Neon Ropelight we recommend using our Neon Ropelight mounting clips.

Please Note:Once Ropelight is cut cannot be returned.