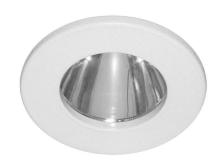

## LEDSH10081W GRN

White Green Quicklink: Q13E5

General

Colour White

Construction Stainless Steel

IP Rating IP54

Dimensions

Cut Out 36mm (Diameter)

Depth 35mm
Diameter 43mm
Minimum Ceiling 32mm

Depth

Electrical

Amperage 350mA Maximum Wattage 1W The Nebula Single 1 Watt is a single LED downlight that has a life time of 50,000 hours.

Please note that this product can only be wired in series.