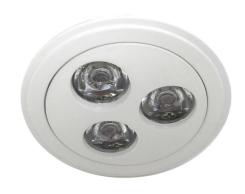

## **LEDSH10031W RED**

White Red Quicklink: Q13DC

General

Colour White

Construction Stainless Steel

IP Rating IP54

**Dimensions** 

Cut Out 70mm (Diameter)

Depth 33.5mm
Diameter 80mm
Minimum Ceiling 28mm

Depth

Electrical

Amperage 350mA Maximum Wattage 3W (3 x 1W) The **Nebula Triple 3 x 3 Watt** is a triple LED downlight that has a life time of 50,000 hours.