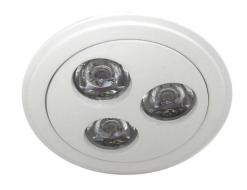

## **LEDSH10031W RED**

White Red Quicklink: Q13DC

General

Colour White

Construction Stainless Steel

IP Rating IP54

Dimensions

Cut Out 70mm (Diameter)

Depth 33.5mm
Diameter 80mm
Minimum Ceiling 28mm

Depth

Electrical

Amperage 350mA Maximum Wattage 3W (3 x 1W) The Nebula Triple 3 x 3 Watt is a triple LED downlight that has a life time of 50,000 hours.

Please note that this product can only be wired in series.