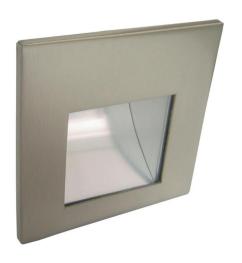

## **DH2226 NICKEL**

Nickel Clear Quicklink: Q1278

General

Cap G4
Colour Nickel

Construction Stainless Steel

Dimmable Yes
IP Rating IP44

Dimensions

Cut Out 91 x 91mm (Length x

Width)

Depth 44mm Height 100mm Width 100mm

Electrical

Maximum Wattage 20W Voltage 12V

The **Aqua Low Level** is a low level light fitting that is also rated IP44, making it suitable for use in bathrooms.

The fitting takes a G4 12 volt capsule lamp, with non-dimmable LED options available.