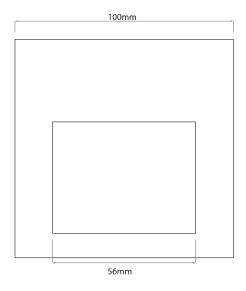

## **DH2226 NICKEL**

Nickel Clear Quicklink: Q1278

General

Cap G4
Colour Nickel

Construction Stainless Steel

Dimmable Yes
IP Rating IP44

Dimensions

Cut Out 91 x 91mm (Length x

Width)

Depth 44mm Height 100mm Width 100mm

Electrical

Maximum Wattage 20W Voltage 12V

The **Aqua Low Level** is a low level light fitting that is also rated IP44, making it suitable for use in bathrooms.

The fitting takes a G4 12 volt capsule lamp, with non-dimmable LED options available.