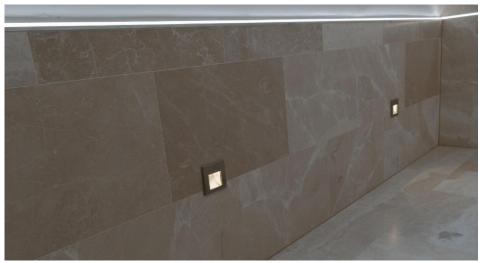

The Aqua low level is wired in parallel, and the driver chosen should be rated higher than the combined wattage of the number of LED lamps being used.

Can be used to light indoor walkways, stairs and corridors. The DH2226 comes complete with a back box for mounting in masonry or plaster walls.