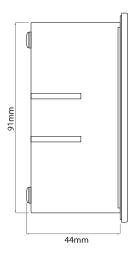

## **DH2226 NICKEL**

Nickel Clear Quicklink: Q1278

General

Cap G4
Colour Nickel

Construction Stainless Steel

Dimmable Yes
IP Rating IP44

Dimensions

Cut Out 91 x 91mm (Length x

Width)

Depth 44mm Height 100mm Width 100mm

Electrical

Maximum Wattage 20W Voltage 12V

The **Aqua Low Level** is a low level light fitting that is also rated IP44, making it suitable for use in bathrooms.

The fitting takes a G4 12 volt capsule lamp, with non-dimmable LED options available.