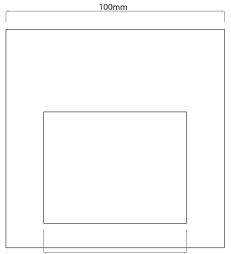

ating    | IP44            |

### Dimensions

Cut Out Depth

91 x 91mm (Length x Width) 44mm 100mm 100mm

### Electrical

Height

Width

Maximum Wattage 20W Voltage 12V



The **Aqua Low Level** is a low level light fitting that is also rated IP44, making it suitable for use in bathrooms.

The fitting takes a G4 12 volt capsule lamp, with non-dimmable LED options available.

The Aqua low level is wired in parallel, and the driver chosen should be rated higher than the combined wattage of the number of LED lamps being used.

Can be used to light indoor walkways, stairs and corridors. The DH2226 comes complete with a back box for mounting in masonry or plaster walls.

Please note: This fitting cannot be installed outside. These fitting require a 12V LED Driver, when using the LED G4 Lamp





56mm



Page 2 of 2