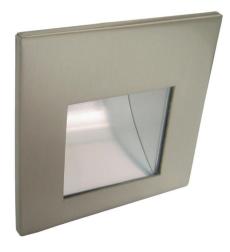

## Aqua Low Level LED Aqua Internal Low Level Wall Light 12V Nickel Clear

# DH2226 NICKEL

Nickel Clear Quicklink: Q1278

### Electrical

Height

Width

Maximum Wattage 20W Voltage 12V

The **Aqua Low Level** is a low level light fitting that is also rated IP44, making it suitable for use in bathrooms.

The fitting takes a G4 12 volt capsule lamp, with non-dimmable LED options available.