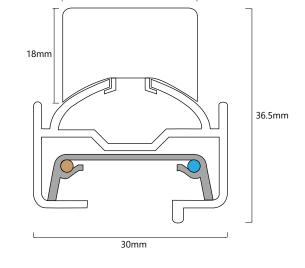

## General

| Colour<br>IP Rating | Black<br>IPOO |
|---------------------|---------------|
| Dimensions          |               |
| Depth               | 20mm          |
| Length              | 2m            |
| Width               | 30mm          |
| Floctrical          |               |