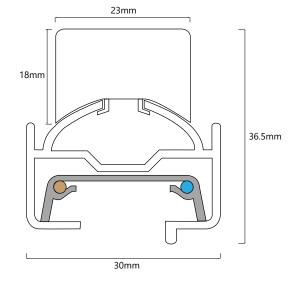

6mm

30mm

Black

**IP00** 

20mm

30mm

240V

2m

20mm

**TK2000 BLACK** 

Quicklink: Q1242

Black 2m

General

**IP** Rating

Dimensions

Colour

Depth

Length

Width