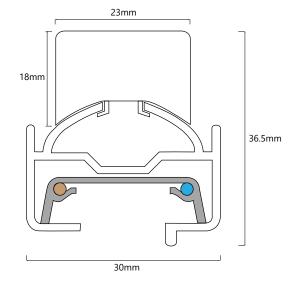

## General

| Colour<br>IP Rating | Black<br>IPOO |
|---------------------|---------------|
| Dimensions          |               |
| Depth               | 20mm          |
| Length              | 1m            |
| Width               | 30mm          |
| Floatrical          |               |