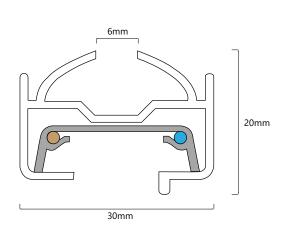

## TK1000 BLK KIT

Black 1m Quicklink: Q1240

General

Colour Black **IP Rating IP00** 

**Dimensions** 

20<sub>mm</sub> Depth Length 1m Width 30mm

Electrical

Voltage 240V Starter Single Circuit Track is supplied with live end cap and fixing clips, and gives you everything required to start your track lighting system.