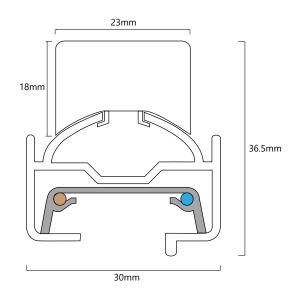

## TK1000 BLK KIT

Black 1m Quicklink: Q1240

General

Colour Black **IP Rating IP00** 

**Dimensions** 

20<sub>mm</sub> Depth Length 1m Width 30mm

Electrical

Voltage 240V Starter Single Circuit Track is supplied with live end cap and fixing clips, and gives you everything required to start your track lighting system.