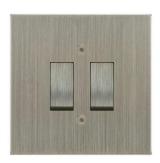

## Flat Plate Horizon Satin Nickel

Horizon Square Rocker Switch 2 gang 20 amp intermediate Satin Nickel

## **MRTSNRSW2 INT**

2 gang 20 amp intermediate Satin Nickel Quicklink: Q119D

General

Colour Satin Nickel
Construction Nickel

Dimensions

Plate Depth 1.5mm

Electrical

Amperage 20A Voltage 240V The superior quality of the **Horizon faceplate style** has been designed to suit both traditional and contemporary interiors. Produced with square corners, it features **trimless switches** for exceptional product reliability. To ensure design uniformity throughout a project, non-standard accessories can be made to suit requirements.