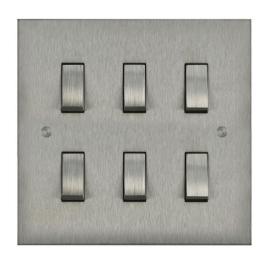

# Flat Plate Horizon Satin Stainless

Horizon Square Rocker Switch 6 gang 20 amp 2 way (MK893) Satin Stainless Steel

The superior quality of the **Horizon faceplate style** has been designed to suit both traditional and contemporary interiors. Produced with square corners, it features **trimless switches** for exceptional product reliability. To ensure design uniformity throughout a project, non-standard accessories can be made to suit requirements.

## MRTSSRSW6

6 gang 20 amp 2 way (MK893) Satin Stainless Steel Quicklink: Q1147

### General

| Colour       | Stainless Steel |
|--------------|-----------------|
| Construction | Stainless Steel |

#### Electrical

Amperage Voltage 20A 240V

146mm 1.5mm 146mm