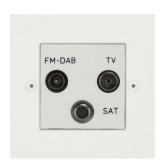

## **MRPWTRIPLEX**

1 gang television, satellite and FM Primed White Quicklink: Q1129

## General

| Colour       | Primed White |
|--------------|--------------|
| Construction | Aluminium    |
| Dimensions   |              |
| Height       | 86mm         |

Height Plate Depth Width

Electrical

Voltage

240V

1.5mm

86mm

The **Flat Plate Primed White** finish is designed to be painted to help the plate merge with the interior colour scheme.

Ideally suited to walls using flat colour or paint effects, special finishes, polishes or specialist paints. Produced with square corners, it features **trimless inserts** for exceptional product reliability.