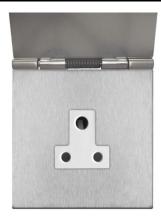

# Flat Plate Horizon Satin Stainless

Horizon Square Floor Socket

1 gang 5 amp unswitched Satin Stainless Steel

## MRSSFUSK1\*5A\*

1 gang 5 amp unswitched Satin Stainless Steel

Quicklink: Q1120

The superior quality of the **Horizon faceplate style** has been designed to suit both traditional and contemporary interiors. Produced with square corners, it features **trimless switches** for exceptional product reliability. To ensure design uniformity throughout a project, non-standard accessories can be made to suit requirements.