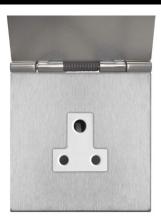

# Flat Plate Horizon Satin Stainless

Horizon Square Floor Socket

1 gang 5 amp unswitched Satin Stainless Steel

### MRSSFUSK1\*5A\*

1 gang 5 amp unswitched Satin Stainless Steel

Quicklink: Q1120

The superior quality of the **Horizon faceplate style** has been designed to suit both traditional and contemporary interiors. Produced with square corners, it features **trimless switches** for exceptional product reliability. To ensure design uniformity throughout a project, non-standard accessories can be made to suit requirements.