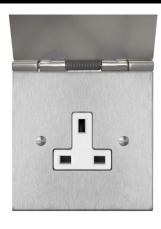

## Flat Plate Horizon Satin Stainless

Horizon Square Floor Socket 1 gang 13 amp unswitched Satin Stainless Steel

## MRSSFSK1\*13A\*

1 gang 13 amp unswitched Satin Stainless Steel Quicklink: Q111D

## General

| General      |                 |
|--------------|-----------------|
| Colour       | Stainless Steel |
| Construction | Stainless Steel |
| Dimensions   |                 |
| Height       | 86mm            |

| rieigint    | 0011111 |
|-------------|---------|
| Plate Depth | 1.5mm   |
| Width       | 86mm    |
|             |         |

## Electrical

Amperage Voltage 86mm 13A 240V

The superior quality of the **Horizon faceplate style** has been designed to suit both traditional and contemporary interiors. Produced with square corners, it features **trimless switches** for exceptional product reliability. To ensure design uniformity throughout a project, non-standard accessories can be made to suit requirements.