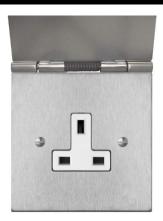

# Flat Plate Horizon Satin Stainless

Horizon Square Floor Socket

1 gang 13 amp unswitched Satin Stainless Steel

### MRSSFSK1\*13A\*

1 gang 13 amp unswitched Satin Stainless Steel

Quicklink: Q111D

The superior quality of the **Horizon faceplate style** has been designed to suit both traditional and contemporary interiors. Produced with square corners, it features **trimless switches** for exceptional product reliability. To ensure design uniformity throughout a project, non-standard accessories can be made to suit requirements.