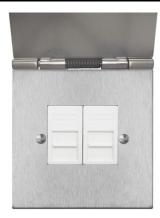

## Flat Plate Horizon Satin Stainless

Horizon Square Communications Socket 2 gang telephone jackline master floor Satin Stainless Steel

## MRSSFJM2

2 gang telephone jackline master floor Satin Stainless Steel Quicklink: Q1119

General

Colour Stainless Steel
Construction Stainless Steel

Dimensions

Height 86mm Plate Depth 1.5mm Width 86mm

Electrical