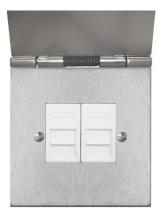

## Flat Plate Horizon Satin Stainless

Horizon Square Communications Socket 2 gang telephone jackline master floor Satin Stainless Steel

## MRSSFJM2

2 gang telephone jackline master floor Satin Stainless Steel Quicklink: Q1119

General

Colour Stainless Steel
Construction Stainless Steel

Dimensions

Height 86mm Plate Depth 1.5mm Width 86mm

Electrical

Voltage 240V

The superior quality of the **Horizon faceplate style** has been designed to suit both traditional and contemporary interiors. Produced with square corners, it features **trimless switches** for exceptional product reliability. To ensure design uniformity throughout a project, non-standard accessories can be made to suit requirements.