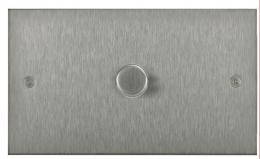

# Flat Plate Horizon Satin Stainless

Horizon Square Dimmer Switch 1 gang 400 watt 2 way double plate Satin Stainless Steel

### MRSSDSW1 400W

1 gang 400 watt 2 way double plate Satin Stainless Steel Quicklink: Q1116

#### General

Colour Stainless Steel
Construction Stainless Steel

### Dimensions

Length 146mm
Plate Depth 1.5mm
Width 86mm

## Electrical

Voltage 240V

The superior quality of the **Horizon faceplate style** has been designed to suit both traditional and contemporary interiors. Produced with square corners, it features **trimless switches** for exceptional product reliability. To ensure design uniformity throughout a project, non-standard accessories can be made to suit requirements.