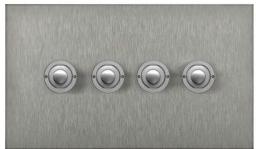

## Flat Plate Horizon Satin Stainless

Horizon Square Push Button Switch

4 gang Satin Stainless Steel

## MRSSBPT4

4 gang Satin Stainless Steel Quicklink: Q1114

General

Colour Stainless Steel
Construction Stainless Steel

Dimensions

Height 86mm
Plate Depth 1.5mm
Width 146mm

Electrical

Voltage 240V

The superior quality of the **Horizon faceplate style** has been designed to suit both traditional and contemporary interiors. Produced with square corners, it features **trimless switches** for exceptional product reliability. To ensure design uniformity throughout a project, non-standard accessories can be made to suit requirements.