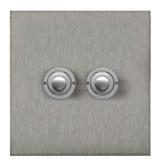

## Flat Plate Horizon Satin Stainless

Horizon Square Push Button Switch

2 gang Satin Stainless Steel

## MRSSBPT2

2 gang Satin Stainless Steel Quicklink: Q1112

General

Colour Stainless Steel
Construction Stainless Steel

Dimensions

Height 86mm
Plate Depth 1.5mm
Width 86mm

Electrical

Voltage 240V

The superior quality of the **Horizon faceplate style** has been designed to suit both traditional and contemporary interiors. Produced with square corners, it features **trimless switches** for exceptional product reliability. To ensure design uniformity throughout a project, non-standard accessories can be made to suit requirements.