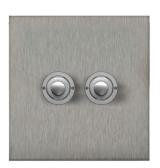

## Flat Plate Horizon Satin Stainless

Horizon Square Push Button Switch

2 gang Satin Stainless Steel

## MRSSBPT2

2 gang Satin Stainless Steel Quicklink: Q1112

General

Colour Stainless Steel
Construction Stainless Steel

Dimensions

Height 86mm
Plate Depth 1.5mm
Width 86mm

Electrical

Voltage 240V

The superior quality of the **Horizon faceplate style** has been designed to suit both traditional and contemporary interiors. Produced with square corners, it features **trimless switches** for exceptional product reliability. To ensure design uniformity throughout a project, non-standard accessories can be made to suit requirements.