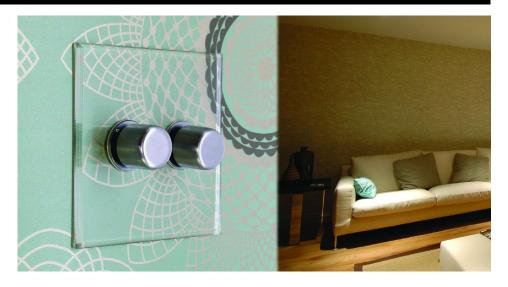

## Electrical

Voltage 240V

Make your light switches almost disappear with our clear faceplate Prism. This is a high quality accessory that sits discreetly in an interior. Produced with square corners, it features high-quality inserts for exceptional product reliability. To ensure design uniformity throughout a project, non-standard accessories can be made to suit requirements.

- Acrylic thermoplastic flat faceplate
- Bevelled and flame polished edge
- Secondary fix
- Supplied with a template for fitting
- Ambassador style trimmed rocker switches are supplied as standard
- Pan head slotted screws
- Rotary dimmer, toggle and push button grid switches feature screwless plates as standard