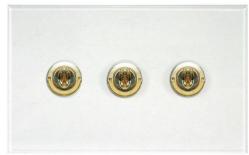

## **MRCPTSW3PB**

3 gang 20 amp 2 way Polished Brass / Clear Perspex Quicklink: Q106B

## General

Colour Clear

Construction Clear Perspex

## **Dimensions**

Height 86mm
Plate Depth 2mm
Width 146mm

## Electrical

Voltage 240V

Make your light switches almost disappear with our clear faceplate Prism. This is a high quality accessory that sits discreetly in an interior. Produced with square corners, it features high-quality inserts for exceptional product reliability. To ensure design uniformity throughout a project, non-standard accessories can be made to suit requirements.

- Acrylic thermoplastic flat faceplate
- Bevelled and flame polished edge
- Secondary fix
- Supplied with a template for fitting
- Ambassador style trimmed rocker switches are supplied as standard
- Pan head slotted screws
- Rotary dimmer, toggle and push button grid switches feature screwless plates as standard