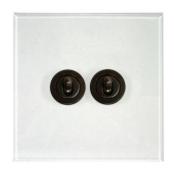

## **MRCPTSW2 BMA**

2 gang 20 amp 2 way Antique Bronze / Clear Perspex Quicklink: Q1066

General

Colour Clear

Construction Clear Perspex

**Dimensions** 

Plate Depth 2mm

Electrical

Voltage 240V

Acrylic thermoplastic flat faceplate

- Bevelled and flame polished edge
- Secondary fix

requirements.

- Supplied with a template for fitting
- Ambassador style trimmed rocker switches are supplied as standard