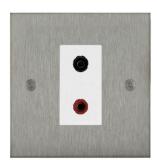

# Flat Plate Horizon Satin Stainless

Horizon Square Speaker Socket 1 gang Satin Stainless Steel

## **MRSSSP1EU**

1 gang Satin Stainless Steel Quicklink: Q103B

#### General

Colour Stainless Steel
Construction Stainless Steel

### Dimensions

Height 86mm Plate Depth 1.5mm Width 86mm

## Electrical

Voltage 240V

The superior quality of the **Horizon faceplate style** has been designed to suit both traditional and contemporary interiors. Produced with square corners, it features **trimless switches** for exceptional product reliability. To ensure design uniformity throughout a project, non-standard accessories can be made to suit requirements.