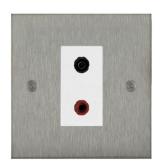

## Flat Plate Horizon Satin Stainless

Horizon Square Speaker Socket 1 gang Satin Stainless Steel

The superior quality of the **Horizon faceplate style** has been designed to suit both traditional and contemporary interiors. Produced with square corners, it features **trimless switches** for exceptional product reliability. To ensure design uniformity throughout a project, non-standard accessories can be made to suit requirements.

## MRSSSP1 EU

1 gang Satin Stainless Steel Quicklink: Q103B