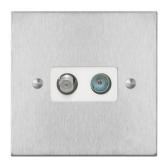

## Flat Plate Horizon Satin Stainless

Horizon Square TV Socket

1 gang television and satellite Satin Stainless Steel

## **MRSSTVSAT1**

1 gang television and satellite Satin Stainless Steel Quicklink: Q103A

General

Colour Stainless Steel
Construction Stainless Steel

Dimensions

Height 86mm Length 86mm Plate Depth 1.5mm

Electrical

Voltage 240V

The superior quality of the **Horizon faceplate style** has been designed to suit both traditional and contemporary interiors. Produced with square corners, it features **trimless switches** for exceptional product reliability. To ensure design uniformity throughout a project, non-standard accessories can be made to suit requirements.