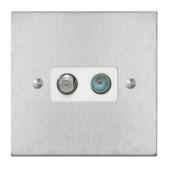

## MRSSTVSAT1

1 gang television and satellite Satin Stainless Steel Quicklink: Q103A

## General

| Colour       | Stainless Steel |
|--------------|-----------------|
| Construction | Stainless Steel |
|              |                 |

## Electrical

Voltage

240V

86mm 86mm 1.5mm

The superior quality of the **Horizon faceplate style** has been designed to suit both traditional and contemporary interiors. Produced with square corners, it features **trimless switches** for exceptional product reliability. To ensure design uniformity throughout a project, non-standard accessories can be made to suit requirements.