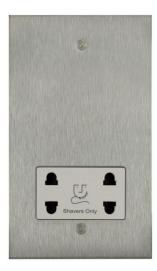

# Flat Plate Horizon Satin Stainless

Horizon Shaver Socket 1 gang Satin Stainless Steel

## MRSSSH1

1 gang Satin Stainless Steel Quicklink: Q102E

# General

Colour Stainless Steel
Construction Stainless Steel

#### Dimensions

Height 146mm Plate Depth 1.5mm Width 86mm

## Electrical

Voltage 240V

The superior quality of the **Horizon faceplate style** has been designed to suit both traditional and contemporary interiors. Produced with square corners, it features **trimless switches** for exceptional product reliability. To ensure design uniformity throughout a project, non-standard accessories can be made to suit requirements.