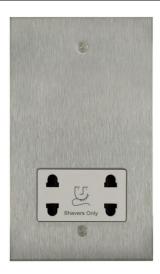

# Flat Plate Horizon Satin Stainless

Horizon Shaver Socket 1 gang Satin Stainless Steel

### MRSSSH1

1 gang Satin Stainless Steel Quicklink: Q102E

## General

Colour Stainless Steel
Construction Stainless Steel

### Dimensions

Height 146mm
Plate Depth 1.5mm
Width 86mm

### Electrical

Voltage 240V

The superior quality of the **Horizon faceplate style** has been designed to suit both traditional and contemporary interiors. Produced with square corners, it features **trimless switches** for exceptional product reliability. To ensure design uniformity throughout a project, non-standard accessories can be made to suit requirements.