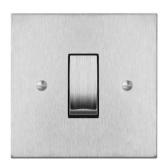

## Flat Plate Horizon Satin Stainless

Horizon Square Cooker Switch

1 gang plate 45 amp (single plate) Satin Stainless Steel

## MRSSCSW11G

1 gang plate 45 amp (single plate) Satin Stainless Steel Quicklink: Q1024

General

Colour Stainless Steel
Construction Stainless Steel

Dimensions

Height 86mm
Plate Depth 1.5mm
Width 86mm

Electrical

Amperage 45A Voltage 240V The superior quality of the **Horizon faceplate style** has been designed to suit both traditional and contemporary interiors. Produced with square corners, it features **trimless switches** for exceptional product reliability. To ensure design uniformity throughout a project, non-standard accessories can be made to suit requirements.