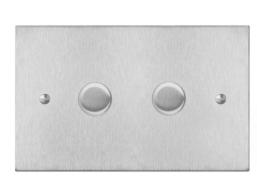

## Flat Plate Horizon Satin Stainless

Horizon Square Dimmer Switch 2 gang 400 watt double plate Satin Stainless Steel

2 gang 400 watt double plate Satin Stainless Steel Quicklink: Q1022

The superior quality of the **Horizon faceplate style** has been designed to suit both traditional and contemporary interiors. Produced with square corners, it features **trimless switches** for exceptional product reliability. To ensure design uniformity throughout a project, non-standard accessories can be made to suit requirements.