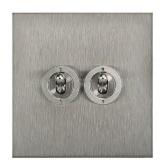

## Flat Plate Horizon Satin Stainless

Horizon Square Dolly Switch

2 gang 20 amp intermediate Satin Stainless Steel

## **MRSSTSW2 INT**

2 gang 20 amp intermediate Satin Stainless Steel Quicklink: Q101B

General

Colour Stainless Steel
Construction Stainless Steel

Dimensions

Length 86mm
Plate Depth 1.5mm
Width 86mm

Electrical

Amperage 20A Voltage 240V The superior quality of the **Horizon faceplate style** has been designed to suit both traditional and contemporary interiors. Produced with square corners, it features **trimless switches** for exceptional product reliability. To ensure design uniformity throughout a project, non-standard accessories can be made to suit requirements.