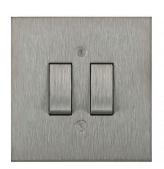

## Flat Plate Horizon Satin Stainless

Horizon Square Rocker Switch 2 gang 20 amp intermediate Satin Stainless Steel

## **MRTSSRSW2 INT**

2 gang 20 amp intermediate Satin Stainless Steel Quicklink: Q101A

General

Colour Stainless Steel
Construction Stainless Steel

Dimensions

Plate Depth 1.5mm

Electrical

Amperage 20A Voltage 240V The superior quality of the **Horizon faceplate style** has been designed to suit both traditional and contemporary interiors. Produced with square corners, it features **trimless switches** for exceptional product reliability. To ensure design uniformity throughout a project, non-standard accessories can be made to suit requirements.