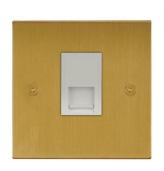

## Flat Plate Horizon Satin Brass

Horizon Square Communications Socket 1 gang RJ45 cat 5 socket Satin Brass

## MRSBRJ451

1 gang RJ45 cat 5 socket Satin Brass Quicklink: Q100F

## General

| Colour       | Satin Brass |
|--------------|-------------|
| Construction | Brass       |
| Dimensions   |             |
| Height       | 86mm        |
| Plate Depth  | 1.5mm       |
| Width        | 86mm        |
| Electrical   |             |
| Voltage      | 240V        |