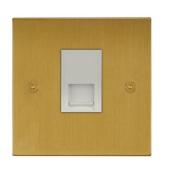

## Flat Plate Horizon Satin Brass

Horizon Square Communications Socket 1 gang RJ45 cat 5 socket Satin Brass

## MRSBRJ451

1 gang RJ45 cat 5 socket Satin Brass Quicklink: Q100F

## General

| Colour       | Satin Brass |
|--------------|-------------|
| Construction | Brass       |
| Dimensions   |             |
| Height       | 86mm        |
| Plate Depth  | 1.5mm       |
| Width        | 86mm        |
| Electrical   |             |
| Voltage      | 240V        |