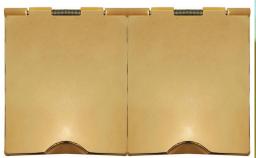

## Flat Plate Horizon Satin Brass

Horizon Square Floor Socket 2 gang 13 amp unswitched Satin Brass

## MRSBFSK2 13A

2 gang 13 amp unswitched Satin Brass Quicklink: Q1009

General

Colour Satin Brass
Construction Brass

Dimensions

Plate Depth 1.5mm

Electrical

Amperage 13A Voltage 240V The superior quality of the **Horizon faceplate style** has been designed to suit both traditional and contemporary interiors. Produced with square corners, it features **trimless switches** for exceptional product reliability. To ensure design uniformity throughout a project, non-standard accessories can be made to suit requirements.