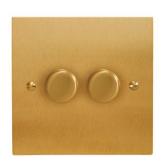

## Flat Plate Horizon Satin Brass

Horizon Square Dimmer Switch 2 gang 400 watt 2 way Satin Brass

## MRSBDSW2

2 gang 400 watt 2 way Satin Brass Quicklink: QFF9

## General

| Colour       | Brass,Satin Brass |
|--------------|-------------------|
| Construction | Brass             |

## Dimensions

| Height      | 86mm  |
|-------------|-------|
| Plate Depth | 1.5mm |
| Width       | 86mm  |

Electrical

Voltage

240V

The superior quality of the **Horizon faceplate style** has been designed to suit both traditional and contemporary interiors. Produced with square corners, it features **trimless switches** for exceptional product reliability. To ensure design uniformity throughout a project, non-standard accessories can be made to suit requirements.