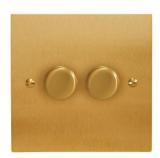

# Flat Plate Horizon Satin Brass

Horizon Square Dimmer Switch 2 gang 400 watt 2 way Satin Brass

## MRSBDSW2

2 gang 400 watt 2 way Satin Brass Quicklink: QFF9

# General

Colour Brass, Satin Brass

Construction Brass

#### Dimensions

Height 86mm
Plate Depth 1.5mm
Width 86mm