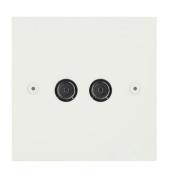

## **MRPWTV2\*NON\***

2 gang television co-axial and fm non-isolated Primed White Quicklink: QFE3

Primed White

Aluminium

The **Flat Plate Primed White** finish is designed to be painted to help the plate merge with the interior colour scheme.

Ideally suited to walls using flat colour or paint effects, special finishes, polishes or specialist paints. Produced with square corners, it features **trimless inserts** for exceptional product reliability.