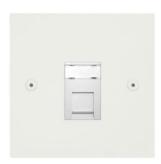

## Flat Plate Horizon Primed White

Horizon Square Communications Socket 1 gang RJ45 cat 6 Primed White

1 gang RJ45 cat 6 Primed White Quicklink: QFDD

General

Colour Primed White
Construction Aluminium

**Dimensions** 

Height 86mm
Plate Depth 1.5mm
Width 86mm

Electrical

Voltage 240V

The **Flat Plate Primed White** finish is designed to be painted to help the plate merge with the interior colour scheme.

Ideally suited to walls using flat colour or paint effects, special finishes, polishes or specialist paints. Produced with square corners, it features **trimless inserts** for exceptional product reliability.