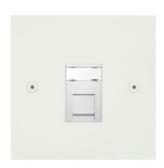

## Flat Plate Horizon Primed White

Horizon Square Communications Socket 1 gang RJ45 cat 6 Primed White

## MRPWRJ451

1 gang RJ45 cat 6 Primed White Quicklink: QFDD

General

Colour Primed White
Construction Aluminium

**Dimensions** 

Height 86mm
Plate Depth 1.5mm
Width 86mm

Electrical

Voltage 240V

The **Flat Plate Primed White** finish is designed to be painted to help the plate merge with the interior colour scheme.

Ideally suited to walls using flat colour or paint effects, special finishes, polishes or specialist paints. Produced with square corners, it features **trimless inserts** for exceptional product reliability.